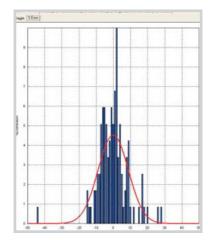

## **Calibration**

Automatic calibration results and verification of applicable standard (ASTM & COST323)

Output from the calibration module providing video confirmation of calibration vehicles used at both the HSWIM and reference scales