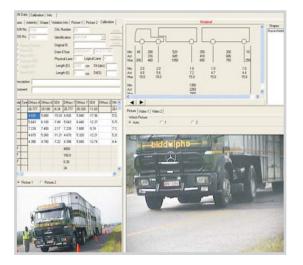

## **Calibration**

Automatic calibration results and verification of applicable standard (ASTM & COST323)

Output from the calibration module providing video confirmation of calibration vehicles used at both the HSWIM and reference scales

Sensor diagnostics

Vehicle profile & axle information

Mikros Systems — 🏧

Your Partner in Traffic Engineering for more than 40 years

Mikros Systems (Pty) Ltd PO Box 30298 Tokai, 7966 South Africa

Mail: mikros@mikros.co.za Web: www.mikros.co.za