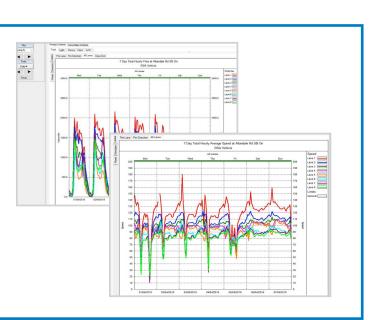

## **Calibration**

Automatic calibration results and verification of applicable standard (ASTM & COST323)

Output from the calibration module providing video confirmation of calibration vehicles used at both the HSWIM and reference scales