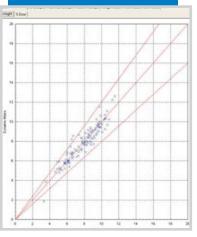

## **Calibration**

Automatic calibration results and verification of applicable standard (ASTM & COST323)

Output from the calibration module providing video confirmation of calibration vehicles used at both the HSWIM and reference scales